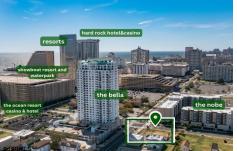

## **COMMENTS**

Totally a strategic and unique property which spans three contiguous lots totaling 17,129 square feet, covering the entire frontage of Pacific Avenue between South Connecticut and Congress Avenues. At this busy intersection, you'll find a well-positioned, two-story, 3,900-square-foot building on the corner lot, directly across from the new luxury apartment complex 600 NoB...