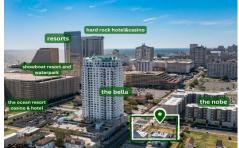

## **COMMENTS**

Totally a strategic and unique property which spans three contiguous lots totaling 17,129 square feet, covering the entire frontage of Pacific Avenue between South Connecticut and Congress Avenues. At this busy intersection, you'll find a well-positioned, two-story, 3,900-square-foot building on the corner lot, directly across from the new luxury apartment complex 600 NoB...