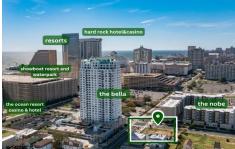

# **COMMENTS**

Totally a strategic and unique property which spans three contiguous lots totaling 17,129 square feet, covering the entire frontage of Pacific Avenue between South Connecticut and Congress Avenues. At this busy intersection, you'll find a well-positioned, two-story, 3,900-square-foot building on the corner lot, directly across from the new luxury apartment complex 600 NoB...