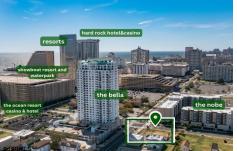

# COMMENTS

Totally a strategic and unique property which spans three contiguous lots totaling 17,129 square feet, covering the entire frontage of Pacific Avenue between South Connecticut and Congress Avenues. At this busy intersection, you'll find a well-positioned, two-story, 3,900-square-foot building on the corner lot, directly across from the new luxury apartment complex 600 NoB...