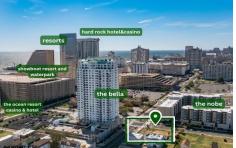

# COMMENTS

Totally a strategic and unique property which spans three contiguous lots totaling 17,129 square feet, covering the entire frontage of Pacific Avenue between South Connecticut and Congress Avenues. At this busy intersection, you'll find a well-positioned, two-story, 3,900-square-foot building on the corner lot, directly across from the new luxury apartment complex 600 NoB...