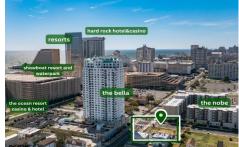

# **COMMENTS**

Totally a strategic and unique property which spans three contiguous lots totaling 17,129 square feet, covering the entire frontage of Pacific Avenue between South Connecticut and Congress Avenues. At this busy intersection, you'll find a well-positioned, two-story, 3,900-square-foot building on the corner lot, directly across from the new luxury apartment complex 600 NoB...