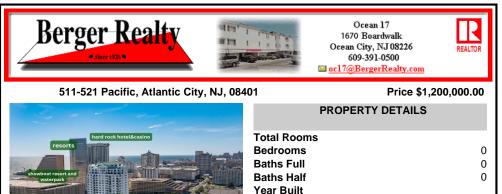

# COMMENTS

Туре

Listing #

Taxes

**Block Number** 

Totally a strategic and unique property which spans three contiguous lots totaling 17,129 square feet, covering the entire frontage of Pacific Avenue between South Connecticut and Congress Avenues. At this busy intersection, you\'ll find a well-positioned, two-story, 3.900-square-foot building on the corner lot, directly across from the new luxury apartment complex 600 NoB...