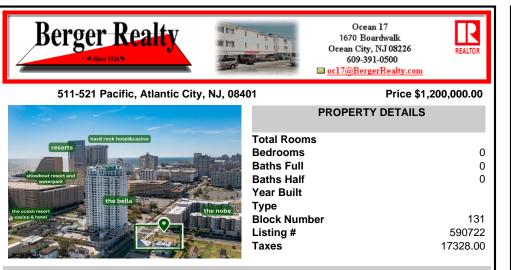

# COMMENTS

Туре

Listing #

Taxes

**Block Number** 

Totally a strategic and unique property which spans three contiguous lots totaling 17,129 square feet, covering the entire frontage of Pacific Avenue between South Connecticut and Congress Avenues. At this busy intersection, you\'ll find a well-positioned, two-story, 3.900-square-foot building on the corner lot, directly across from the new luxury apartment complex 600 NoB...