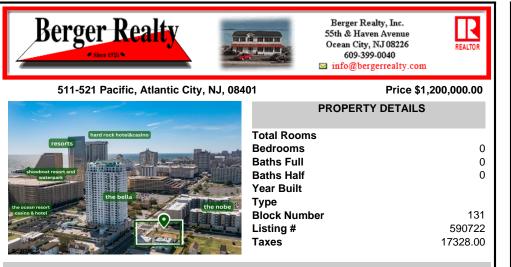

# COMMENTS

Totally a strategic and unique property which spans three contiguous lots totaling 17,129 square feet, covering the entire frontage of Pacific Avenue between South Connecticut and Congress Avenues. At this busy intersection, you\'ll find a well-positioned, two-story, 3,900-square-foot building on the corner lot, directly across from the new luxury apartment complex 600 NoB...

## COMMENTS

Totally a strategic and unique property which spans three contiguous lots totaling 17,129 square feet, covering the entire frontage of Pacific Avenue between South Connecticut and Congress Avenues. At this busy intersection, you\'ll find a well-positioned, two-story, 3,900-square-foot building on the corner lot, directly across from the new luxury apartment complex 600 NoB...