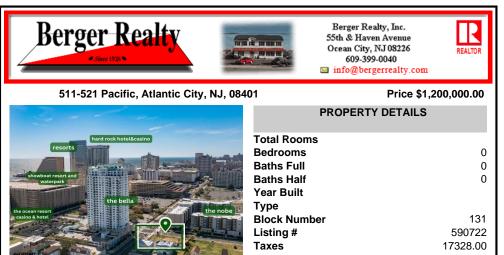

# COMMENTS

Totally a strategic and unique property which spans three contiguous lots totaling 17,129 square feet, covering the entire frontage of Pacific Avenue between South Connecticut and Congress Avenues. At this busy intersection, you\'ll find a well-positioned, two-story, 3,900-square-foot building on the corner lot, directly across from the new luxury apartment complex 600 NoB...

## COMMENTS

Totally a strategic and unique property which spans three contiguous lots totaling 17,129 square feet, covering the entire frontage of Pacific Avenue between South Connecticut and Congress Avenues. At this busy intersection, you\'ll find a well-positioned, two-story, 3,900-square-foot building on the corner lot, directly across from the new luxury apartment complex 600 NoB...