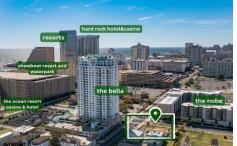

# **COMMENTS**

Totally a strategic and unique property which spans three contiguous lots totaling 17,129 square feet, covering the entire frontage of Pacific Avenue between South Connecticut and Congress Avenues. At this busy intersection, you'll find a well-positioned, two-story, 3,900-square-foot building on the corner lot, directly across from the new luxury apartment complex 600 NoB...