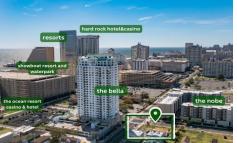

Price \$1,200,000.00

511-521 Pacific, Atlantic City, NJ, 08401

### **COMMENTS**

Totally a strategic and unique property which spans three contiguous lots totaling 17,129 square feet, covering the entire frontage of Pacific Avenue between South Connecticut and Congress Avenues. At this busy intersection, you\'ll find a well-positioned, two-story, 3,900-square-foot building on the corner lot, directly across from the new luxury apartment complex 600 NoB...