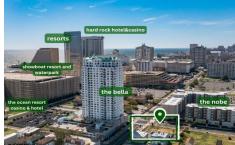

# 511-521 Pacific, Atlantic City, NJ, 08401

### **COMMENTS**

Totally a strategic and unique property which spans three contiguous lots totaling 17,129 square feet, covering the entire frontage of Pacific Avenue between South Connecticut and Congress Avenues. At this busy intersection, you'll find a well-positioned, two-story, 3,900-square-foot building on the corner lot, directly across from the new luxury apartment complex 600 NoB...