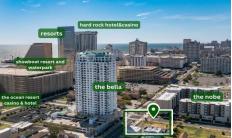

# **COMMENTS**

Totally a strategic and unique property which spans three contiguous lots totaling 17,129 square feet, covering the entire frontage of Pacific Avenue between South Connecticut and Congress Avenues. At this busy intersection, you'll find a well-positioned, two-story, 3,900-square-foot building on the corner lot, directly across from the new luxury apartment complex 600 NoB...

# COMMENTS

Totally a strategic and unique property which spans three contiguous lots totaling 17,129 square feet, covering the entire frontage of Pacific Avenue between South Connecticut and Congress Avenues. At this busy intersection, you'll find a well-positioned, two-story, 3,900-square-foot building on the corner lot, directly across from the new luxury apartment complex 600 NoB...