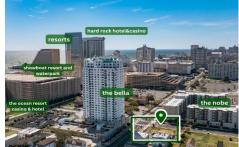

# **COMMENTS**

Totally a strategic and unique property which spans three contiguous lots totaling 17,129 square feet, covering the entire frontage of Pacific Avenue between South Connecticut and Congress Avenues. At this busy intersection, you'll find a well-positioned, two-story, 3,900-square-foot building on the corner lot, directly across from the new luxury apartment complex 600 NoB...

# COMMENTS

Totally a strategic and unique property which spans three contiguous lots totaling 17,129 square feet, covering the entire frontage of Pacific Avenue between South Connecticut and Congress Avenues. At this busy intersection, you'll find a well-positioned, two-story, 3,900-square-foot building on the corner lot, directly across from the new luxury apartment complex 600 NoB...