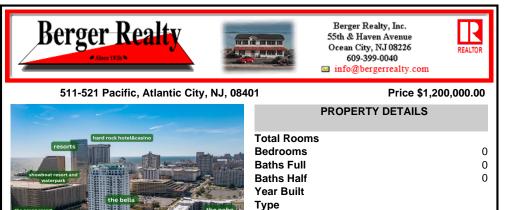

### COMMENTS

Totally a strategic and unique property which spans three contiguous lots totaling 17,129 square feet, covering the entire frontage of Pacific Avenue between South Connecticut and Congress Avenues. At this busy intersection, you\'ll find a well-positioned, two-story, 3,900-square-foot building on the corner lot, directly across from the new luxury apartment complex 600 NoB...

## COMMENTS

**Block Number** 

Listing #

Taxes

Totally a strategic and unique property which spans three contiguous lots totaling 17,129 square feet, covering the entire frontage of Pacific Avenue between South Connecticut and Congress Avenues. At this busy intersection, you\'ll find a well-positioned, two-story, 3.900-square-foot building on the corner lot, directly across from the new luxury apartment complex 600 NoB...