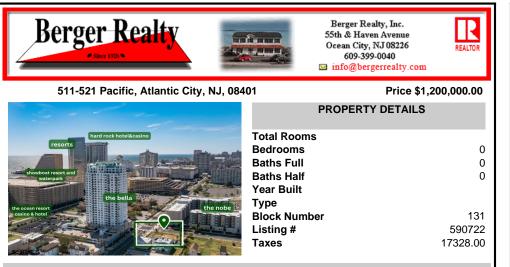

### COMMENTS

Totally a strategic and unique property which spans three contiguous lots totaling 17,129 square feet, covering the entire frontage of Pacific Avenue between South Connecticut and Congress Avenues. At this busy intersection, you\'ll find a well-positioned, two-story, 3,900-square-foot building on the corner lot, directly across from the new luxury apartment complex 600 NoB...

## COMMENTS

**Block Number** 

Listing #

Taxes

Totally a strategic and unique property which spans three contiguous lots totaling 17,129 square feet, covering the entire frontage of Pacific Avenue between South Connecticut and Congress Avenues. At this busy intersection, you\'ll find a well-positioned, two-story, 3.900-square-foot building on the corner lot, directly across from the new luxury apartment complex 600 NoB...