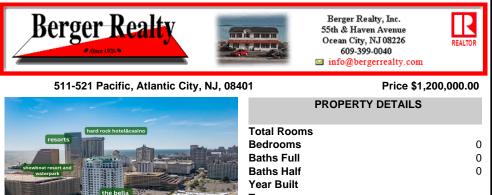

## COMMENTS

Totally a strategic and unique property which spans three contiguous lots totaling 17,129 square feet, covering the entire frontage of Pacific Avenue between South Connecticut and Congress Avenues. At this busy intersection, you\'ll find a well-positioned, two-story, 3,900-square-foot building on the corner lot, directly across from the new luxury apartment complex 600 NoB...

## COMMENTS

Totally a strategic and unique property which spans three contiguous lots totaling 17,129 square feet, covering the entire frontage of Pacific Avenue between South Connecticut and Congress Avenues. At this busy intersection, you\'ll find a well-positioned, two-story, 3.900-square-foot building on the corner lot, directly across from the new luxury apartment complex 600 NoB...