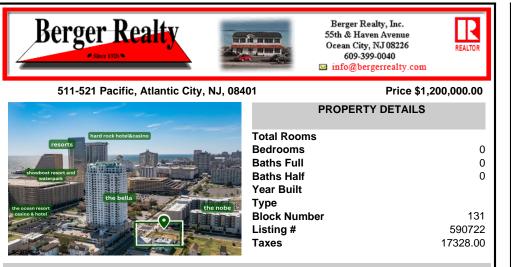

## COMMENTS

Totally a strategic and unique property which spans three contiguous lots totaling 17,129 square feet, covering the entire frontage of Pacific Avenue between South Connecticut and Congress Avenues. At this busy intersection, you\'ll find a well-positioned, two-story, 3,900-square-foot building on the corner lot, directly across from the new luxury apartment complex 600 NoB...

## COMMENTS

Totally a strategic and unique property which spans three contiguous lots totaling 17,129 square feet, covering the entire frontage of Pacific Avenue between South Connecticut and Congress Avenues. At this busy intersection, you\'ll find a well-positioned, two-story, 3.900-square-foot building on the corner lot, directly across from the new luxury apartment complex 600 NoB...