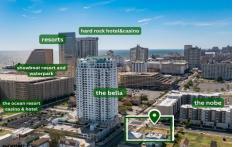

# COMMENTS

Totally a strategic and unique property which spans three contiguous lots totaling 17,129 square feet, covering the entire frontage of Pacific Avenue between South Connecticut and Congress Avenues. At this busy intersection, you'll find a well-positioned, two-story, 3,900-square-foot building on the corner lot, directly across from the new luxury apartment complex 600 NoB...