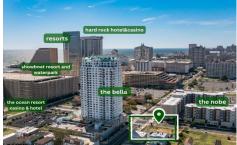

# **COMMENTS**

Totally a strategic and unique property which spans three contiguous lots totaling 17,129 square feet, covering the entire frontage of Pacific Avenue between South Connecticut and Congress Avenues. At this busy intersection, you'll find a well-positioned, two-story, 3,900-square-foot building on the corner lot, directly across from the new luxury apartment complex 600 NoB...