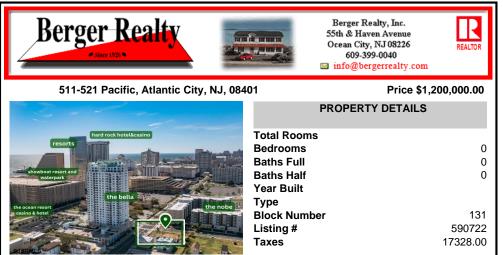

## COMMENTS

Totally a strategic and unique property which spans three contiguous lots totaling 17,129 square feet, covering the entire frontage of Pacific Avenue between South Connecticut and Congress Avenues. At this busy intersection, you\'ll find a well-positioned, two-story, 3,900-square-foot building on the corner lot, directly across from the new luxury apartment complex 600 NoB...