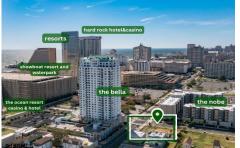

Price \$1,200,000.00

511-521 Pacific, Atlantic City, NJ, 08401

# PROPERTY DETAILS

 Total Rooms

 Bedrooms
 0

 Baths Full
 0

 Baths Half
 0

 Year Built
 0

 Type
 131

 Listing #
 590722

 Taxes
 17328.00

# COMMENTS

Totally a strategic and unique property which spans three contiguous lots totaling 17,129 square feet, covering the entire frontage of Pacific Avenue between South Connecticut and Congress Avenues. At this busy intersection, you'll find a well-positioned, two-story, 3,900-square-foot building on the corner lot, directly across from the new luxury apartment complex 600 NoB...