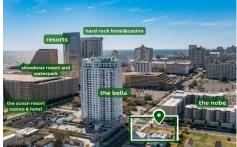

Berger Realty, Inc 1330 Bay Avenue Ocean City, NJ 08226 609-391-1330/609-391-1300 info@bergerrealty.com

PROPERTY DETAILS

511-521 Pacific, Atlantic City, NJ, 08401

Price \$1,200,000.00

| Total Rooms  |          |
|--------------|----------|
| Bedrooms     | 0        |
| Baths Full   | 0        |
| Baths Half   | 0        |
| Year Built   |          |
| Туре         |          |
| Block Number | 131      |
| Listing #    | 590722   |
| Taxes        | 17328.00 |
|              |          |

# **COMMENTS**

Totally a strategic and unique property which spans three contiguous lots totaling 17,129 square feet, covering the entire frontage of Pacific Avenue between South Connecticut and Congress Avenues. At this busy intersection, you'll find a well-positioned, two-story, 3,900-square-foot building on the corner lot, directly across from the new luxury apartment complex 600 NoB...