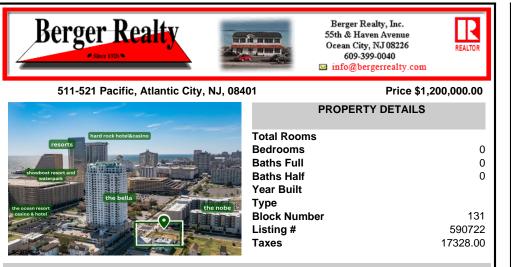

## COMMENTS

Totally a strategic and unique property which spans three contiguous lots totaling 17,129 square feet, covering the entire frontage of Pacific Avenue between South Connecticut and Congress Avenues. At this busy intersection, you\'ll find a well-positioned, two-story, 3,900-square-foot building on the corner lot, directly across from the new luxury apartment complex 600 NoB...