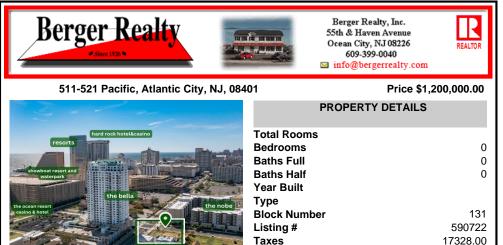

## COMMENTS

Totally a strategic and unique property which spans three contiguous lots totaling 17,129 square feet, covering the entire frontage of Pacific Avenue between South Connecticut and Congress Avenues. At this busy intersection, you\'ll find a well-positioned, two-story, 3,900-square-foot building on the corner lot, directly across from the new luxury apartment complex 600 NoB...