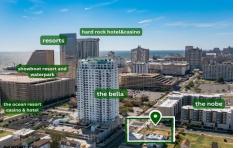

# COMMENTS

Totally a strategic and unique property which spans three contiguous lots totaling 17,129 square feet, covering the entire frontage of Pacific Avenue between South Connecticut and Congress Avenues. At this busy intersection, you'll find a well-positioned, two-story, 3,900-square-foot building on the corner lot, directly across from the new luxury apartment complex 600 NoB...