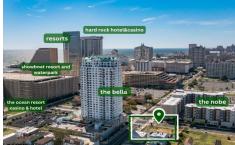

# **COMMENTS**

Totally a strategic and unique property which spans three contiguous lots totaling 17,129 square feet, covering the entire frontage of Pacific Avenue between South Connecticut and Congress Avenues. At this busy intersection, you'll find a well-positioned, two-story, 3,900-square-foot building on the corner lot, directly across from the new luxury apartment complex 600 NoB...