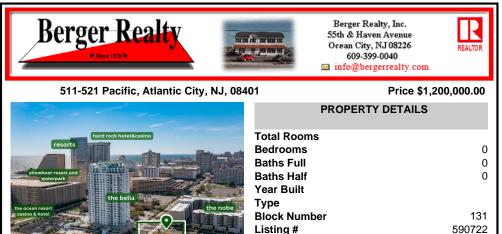

# COMMENTS

Totally a strategic and unique property which spans three contiguous lots totaling 17,129 square feet, covering the entire frontage of Pacific Avenue between South Connecticut and Congress Avenues. At this busy intersection, you\'ll find a well-positioned, two-story, 3,900-square-foot building on the corner lot, directly across from the new luxury apartment complex 600 NoB...

#### COMMENTS

Taxes

Totally a strategic and unique property which spans three contiguous lots totaling 17,129 square feet, covering the entire frontage of Pacific Avenue between South Connecticut and Congress Avenues. At this busy intersection, you\'ll find a well-positioned, two-story, 3.900-square-foot building on the corner lot, directly across from the new luxury apartment complex 600 NoB...