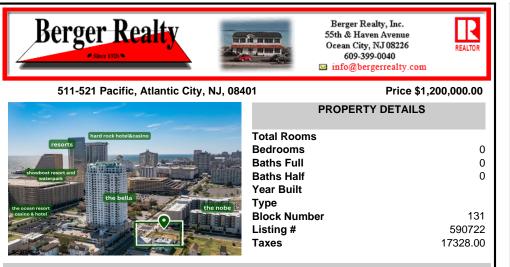

# COMMENTS

Totally a strategic and unique property which spans three contiguous lots totaling 17,129 square feet, covering the entire frontage of Pacific Avenue between South Connecticut and Congress Avenues. At this busy intersection, you\'ll find a well-positioned, two-story, 3,900-square-foot building on the corner lot, directly across from the new luxury apartment complex 600 NoB...

#### COMMENTS

Taxes

Totally a strategic and unique property which spans three contiguous lots totaling 17,129 square feet, covering the entire frontage of Pacific Avenue between South Connecticut and Congress Avenues. At this busy intersection, you\'ll find a well-positioned, two-story, 3.900-square-foot building on the corner lot, directly across from the new luxury apartment complex 600 NoB...