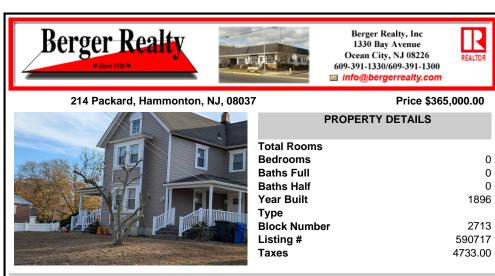

## Price \$365,000.00

|                                                                                                                | PROPERTY DETAILS     |  |
|----------------------------------------------------------------------------------------------------------------|----------------------|--|
|                                                                                                                | Total Rooms          |  |
|                                                                                                                | Bedrooms 0           |  |
|                                                                                                                | Baths Full 0         |  |
|                                                                                                                | Baths Half 0         |  |
|                                                                                                                | Year Built 1896      |  |
|                                                                                                                | Туре                 |  |
|                                                                                                                | Block Number 2713    |  |
| 1 1 1 1 1 1 1 1 1 1 1 1 1 1 1 1 1 1 1                                                                          | Listing # 590717     |  |
|                                                                                                                | <b>Taxes</b> 4733.00 |  |
| the second s |                      |  |