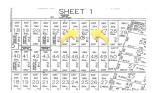

# PROPERTY DETAILS

| Total Rooms  |        |
|--------------|--------|
| Bedrooms     | 0      |
| Baths Full   | 0      |
| Baths Half   | 0      |
| Year Built   |        |
| Туре         |        |
| Block Number | 10     |
| Listing #    | 590716 |
| Taxes        | 362.00 |

### COMMENTS

Vacant land 5 acre wooded lot partially cleared. Buyer will be responsible to do any and all due diligence. Seller has had this land for many years but any approvals have long since expired. Contact listing agent if you have any questions....