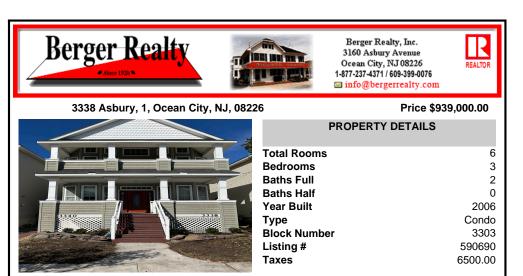

## 3338 Asbury, 1, Ocean City, NJ, 08226

| 26 | Price \$939,00   |         |  |
|----|------------------|---------|--|
|    | PROPERTY DETAILS |         |  |
|    |                  |         |  |
| Т  | otal Rooms       | 6       |  |
| В  | ledrooms         | 3       |  |
| В  | aths Full        | 2       |  |
| В  | aths Half        | 0       |  |
| Y  | 'ear Built       | 2006    |  |
| T  | уре              | Condo   |  |
| В  | Block Number     | 3303    |  |
| L  | isting #         | 590690  |  |
| Т  | axes             | 6500.00 |  |
|    |                  |         |  |