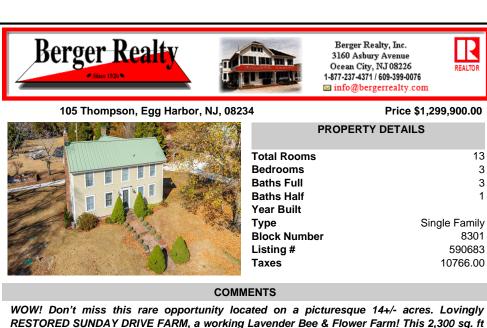

## COMMENTS

WOW! Don't miss this rare opportunity located on a picturesque 14+/- acres. Lovingly RESTORED SUNDAY DRIVE FARM, a working Lavender Bee & Flower Farm! This 2,300 sq. ft farmhouse has a New septic, New gas heat & central air, New bathroom, New water treatment system, New water heater, 3 large bedrooms, 2.5 baths, spacious living room with wood burning fireplace, beautiful...

WOW! Don't miss this rare opportunity located on a picturesque 14+/- acres. Lovingly RESTORED SUNDAY DRIVE FARM, a working Lavender Bee & Flower Farm! This 2,300 sq. ft farmhouse has a New septic, New gas heat & central air, New bathroom, New water treatment system, New water heater, 3 large bedrooms, 2.5 baths, spacious living room with wood burning fireplace, beautiful...