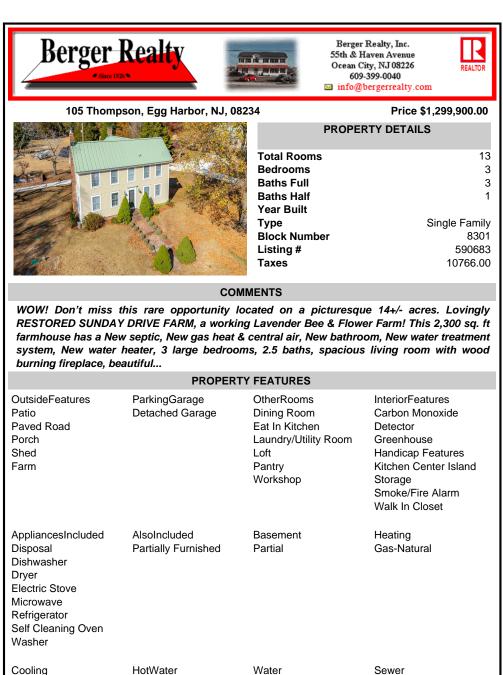

Call:

105 Thompson, Egg Harbor, NJ, 08234

|            | Ocean City, NJ 08226<br>609-399-0040<br>⊠ info@bergerrealty.com | REALTOR   |
|------------|-----------------------------------------------------------------|-----------|
| 4          | Price \$1,29                                                    | 99,900.00 |
|            | PROPERTY DETAILS                                                |           |
| Total Room | IS                                                              | 13        |
| Bedrooms   |                                                                 | 3         |
| Baths Full |                                                                 | 3         |

## COMMENTS

WOW! Don't miss this rare opportunity located on a picturesque 14+/- acres. Lovingly RESTORED SUNDAY DRIVE FARM, a working Lavender Bee & Flower Farm! This 2,300 sq. ft farmhouse has a New septic. New gas heat & central air, New bathroom, New water treatment system, New water heater, 3 large bedrooms, 2.5 baths, spacious living room with wood burning fireplace, beautiful...