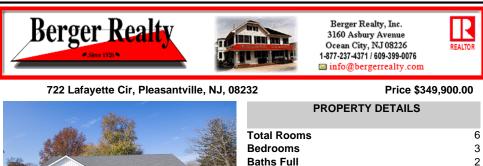

# 722 Lafayette Cir, Pleasantville, NJ, 08232

#### Price \$349,900.00

| a statute and a | PROPERTY DETAILS                                                     |  |
|-----------------|----------------------------------------------------------------------|--|
|                 | Total Rooms6Bedrooms3Baths Full2Baths Half0                          |  |
|                 | Year BuiltTypeSingle FamilyBlock Number48Listing #590679Taxes1641.00 |  |