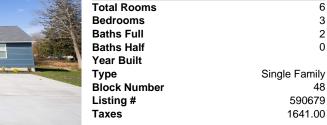

#### Price \$349,900.00

| a statute and a | PROPERTY DETAILS                                                     |  |
|-----------------|----------------------------------------------------------------------|--|
|                 | Total Rooms6Bedrooms3Baths Full2Baths Half0                          |  |
|                 | Year BuiltTypeSingle FamilyBlock Number48Listing #590679Taxes1641.00 |  |