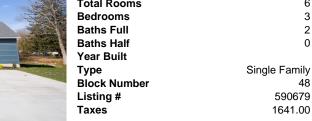

#### Price \$349,900.00

|                                                                                                                                                                                                                                                                                                                                                                                                                                                                                                                                                                                                                                                                                                                                                                                                                                                                                                                                                                                                                                                                                                                                                                                                                                                                                                                                                                                                                                                                                                                                                                                                                                                                                                                                                                                                                                                                                    | PROPERT      | Y DETAILS     |
|------------------------------------------------------------------------------------------------------------------------------------------------------------------------------------------------------------------------------------------------------------------------------------------------------------------------------------------------------------------------------------------------------------------------------------------------------------------------------------------------------------------------------------------------------------------------------------------------------------------------------------------------------------------------------------------------------------------------------------------------------------------------------------------------------------------------------------------------------------------------------------------------------------------------------------------------------------------------------------------------------------------------------------------------------------------------------------------------------------------------------------------------------------------------------------------------------------------------------------------------------------------------------------------------------------------------------------------------------------------------------------------------------------------------------------------------------------------------------------------------------------------------------------------------------------------------------------------------------------------------------------------------------------------------------------------------------------------------------------------------------------------------------------------------------------------------------------------------------------------------------------|--------------|---------------|
|                                                                                                                                                                                                                                                                                                                                                                                                                                                                                                                                                                                                                                                                                                                                                                                                                                                                                                                                                                                                                                                                                                                                                                                                                                                                                                                                                                                                                                                                                                                                                                                                                                                                                                                                                                                                                                                                                    | Total Rooms  | 6             |
|                                                                                                                                                                                                                                                                                                                                                                                                                                                                                                                                                                                                                                                                                                                                                                                                                                                                                                                                                                                                                                                                                                                                                                                                                                                                                                                                                                                                                                                                                                                                                                                                                                                                                                                                                                                                                                                                                    | Bedrooms     | 3             |
|                                                                                                                                                                                                                                                                                                                                                                                                                                                                                                                                                                                                                                                                                                                                                                                                                                                                                                                                                                                                                                                                                                                                                                                                                                                                                                                                                                                                                                                                                                                                                                                                                                                                                                                                                                                                                                                                                    | Baths Full   | 2             |
|                                                                                                                                                                                                                                                                                                                                                                                                                                                                                                                                                                                                                                                                                                                                                                                                                                                                                                                                                                                                                                                                                                                                                                                                                                                                                                                                                                                                                                                                                                                                                                                                                                                                                                                                                                                                                                                                                    | Baths Half   | 0             |
|                                                                                                                                                                                                                                                                                                                                                                                                                                                                                                                                                                                                                                                                                                                                                                                                                                                                                                                                                                                                                                                                                                                                                                                                                                                                                                                                                                                                                                                                                                                                                                                                                                                                                                                                                                                                                                                                                    | Year Built   |               |
|                                                                                                                                                                                                                                                                                                                                                                                                                                                                                                                                                                                                                                                                                                                                                                                                                                                                                                                                                                                                                                                                                                                                                                                                                                                                                                                                                                                                                                                                                                                                                                                                                                                                                                                                                                                                                                                                                    | Туре         | Single Family |
|                                                                                                                                                                                                                                                                                                                                                                                                                                                                                                                                                                                                                                                                                                                                                                                                                                                                                                                                                                                                                                                                                                                                                                                                                                                                                                                                                                                                                                                                                                                                                                                                                                                                                                                                                                                                                                                                                    | Block Number | 48            |
|                                                                                                                                                                                                                                                                                                                                                                                                                                                                                                                                                                                                                                                                                                                                                                                                                                                                                                                                                                                                                                                                                                                                                                                                                                                                                                                                                                                                                                                                                                                                                                                                                                                                                                                                                                                                                                                                                    | Listing #    | 590679        |
| and the second sec | Taxes        | 1641.00       |
|                                                                                                                                                                                                                                                                                                                                                                                                                                                                                                                                                                                                                                                                                                                                                                                                                                                                                                                                                                                                                                                                                                                                                                                                                                                                                                                                                                                                                                                                                                                                                                                                                                                                                                                                                                                                                                                                                    |              |               |