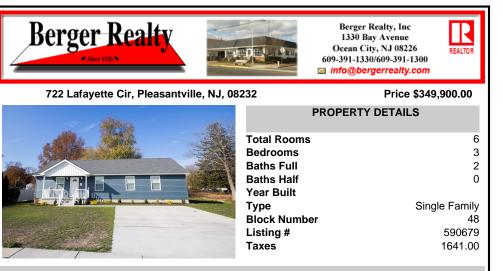

### 722 Lafayette Cir, Pleasantville, NJ, 08232

#### Price \$349,900.00

|                                                                                                                                                                                                                                                                                                                                                                                                                                                                                                                                                                                                                                                                                                     | PROPERTY DETAILS |               |
|-----------------------------------------------------------------------------------------------------------------------------------------------------------------------------------------------------------------------------------------------------------------------------------------------------------------------------------------------------------------------------------------------------------------------------------------------------------------------------------------------------------------------------------------------------------------------------------------------------------------------------------------------------------------------------------------------------|------------------|---------------|
|                                                                                                                                                                                                                                                                                                                                                                                                                                                                                                                                                                                                                                                                                                     | Total Rooms      | 6             |
|                                                                                                                                                                                                                                                                                                                                                                                                                                                                                                                                                                                                                                                                                                     | Bedrooms         | 3             |
|                                                                                                                                                                                                                                                                                                                                                                                                                                                                                                                                                                                                                                                                                                     | Baths Full       | 2             |
|                                                                                                                                                                                                                                                                                                                                                                                                                                                                                                                                                                                                                                                                                                     | Baths Half       | 0             |
|                                                                                                                                                                                                                                                                                                                                                                                                                                                                                                                                                                                                                                                                                                     | Year Built       |               |
|                                                                                                                                                                                                                                                                                                                                                                                                                                                                                                                                                                                                                                                                                                     | Туре             | Single Family |
|                                                                                                                                                                                                                                                                                                                                                                                                                                                                                                                                                                                                                                                                                                     | Block Number     | 48            |
|                                                                                                                                                                                                                                                                                                                                                                                                                                                                                                                                                                                                                                                                                                     | Listing #        | 590679        |
| a second s | Taxes            | 1641.00       |
|                                                                                                                                                                                                                                                                                                                                                                                                                                                                                                                                                                                                                                                                                                     |                  |               |