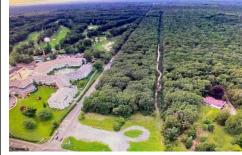

## COMMENTS

PRIME RESIDENTIAL OR COMMERCIAL DEVELOPMENT SITE ON 3.5 ACRES WITH GREAT LOCATION ON CORNER OF ROUTE 9 AND JIMMIE LEEDS ROAD ADJACENT TO RENOWNED SEAVIEW COUNTRY CLUB. PROPERTY HAS 250 FT FRONTAGE ON ROUTE 9 WITH 625 FT FRONTAGE ON JIMMIE LEEDS ROAD AND ALL UTILITIES. GREAT SITE FOR RESIDENTIAL TOWNHOUSES OR OFFICE, RESTAURANT, BANK, PHARMACY, RETAIL STORE, NURSING, ASSI...