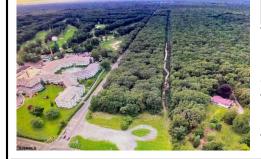

## COMMENTS

PRIME RESIDENTIAL OR COMMERCIAL DEVELOPMENT SITE ON 3.5 ACRES WITH GREAT LOCATION ON CORNER OF ROUTE 9 AND JIMMIE LEEDS ROAD ADJACENT TO RENOWNED SEAVIEW COUNTRY CLUB. PROPERTY HAS 250 FT FRONTAGE ON ROUTE 9 WITH 625 FT FRONTAGE ON JIMMIE LEEDS ROAD AND ALL UTILITIES. GREAT SITE FOR RESIDENTIAL TOWNHOUSES OR OFFICE, RESTAURANT, BANK, PHARMACY, RETAIL STORE, NURSING, ASSI...