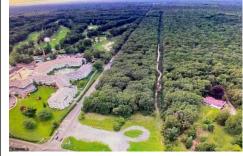

## COMMENTS

PRIME RESIDENTIAL OR COMMERCIAL DEVELOPMENT SITE ON 3.5 ACRES WITH GREAT LOCATION ON CORNER OF ROUTE 9 AND JIMMIE LEEDS ROAD ADJACENT TO RENOWNED SEAVIEW COUNTRY CLUB. PROPERTY HAS 250 FT FRONTAGE ON ROUTE 9 WITH 625 FT FRONTAGE ON JIMMIE LEEDS ROAD AND ALL UTILITIES. GREAT SITE FOR RESIDENTIAL TOWNHOUSES OR OFFICE, RESTAURANT, BANK, PHARMACY, RETAIL STORE, NURSING, ASSI...