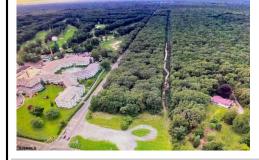

## COMMENTS

PRIME RESIDENTIAL OR COMMERCIAL DEVELOPMENT SITE ON 3.5 ACRES WITH GREAT LOCATION ON CORNER OF ROUTE 9 AND JIMMIE LEEDS ROAD ADJACENT TO RENOWNED SEAVIEW COUNTRY CLUB. PROPERTY HAS 250 FT FRONTAGE ON ROUTE 9 WITH 625 FT FRONTAGE ON JIMMIE LEEDS ROAD AND ALL UTILITIES. GREAT SITE FOR RESIDENTIAL TOWNHOUSES OR OFFICE, RESTAURANT, BANK, PHARMACY, RETAIL STORE, NURSING, ASSI...