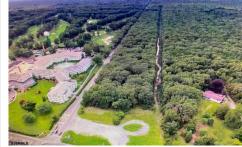

## COMMENTS

PRIME RESIDENTIAL OR COMMERCIAL DEVELOPMENT SITE ON 3.5 ACRES WITH GREAT LOCATION ON CORNER OF ROUTE 9 AND JIMMIE LEEDS ROAD ADJACENT TO RENOWNED SEAVIEW COUNTRY CLUB. PROPERTY HAS 250 FT FRONTAGE ON ROUTE 9 WITH 625 FT FRONTAGE ON JIMMIE LEEDS ROAD AND ALL UTILITIES. GREAT SITE FOR RESIDENTIAL TOWNHOUSES OR OFFICE, RESTAURANT, BANK, PHARMACY, RETAIL STORE, NURSING, ASSI....