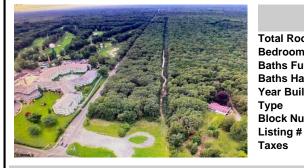

## COMMENTS

PRIME RESIDENTIAL OR COMMERCIAL DEVELOPMENT SITE ON 3.5 ACRES WITH GREAT LOCATION ON CORNER OF ROUTE 9 AND JIMMIE LEEDS ROAD ADJACENT TO RENOWNED SEAVIEW COUNTRY CLUB. PROPERTY HAS 250 FT FRONTAGE ON ROUTE 9 WITH 625 FT FRONTAGE ON JIMMIE LEEDS ROAD AND ALL UTILITIES. GREAT SITE FOR RESIDENTIAL TOWNHOUSES OR OFFICE, RESTAURANT, BANK, PHARMACY, RETAIL STORE, NURSING, ASSI....