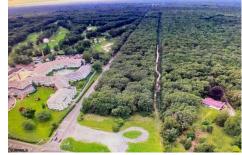

## COMMENTS

PRIME RESIDENTIAL OR COMMERCIAL DEVELOPMENT SITE ON 3.5 ACRES WITH GREAT LOCATION ON CORNER OF ROUTE 9 AND JIMMIE LEEDS ROAD ADJACENT TO RENOWNED SEAVIEW COUNTRY CLUB. PROPERTY HAS 250 FT FRONTAGE ON ROUTE 9 WITH 625 FT FRONTAGE ON JIMMIE LEEDS ROAD AND ALL UTILITIES. GREAT SITE FOR RESIDENTIAL TOWNHOUSES OR OFFICE, RESTAURANT, BANK, PHARMACY, RETAIL STORE, NURSING, ASSI...