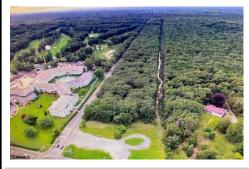

## **COMMENTS**

Listing #

Taxes

PRIME RESIDENTIAL OR COMMERCIAL DEVELOPMENT SITE ON 3.5 ACRES WITH GREAT LOCATION ON CORNER OF ROUTE 9 AND JIMMIE LEEDS ROAD ADJACENT TO RENOWNED SEAVIEW COUNTRY CLUB. PROPERTY HAS 250 FT FRONTAGE ON ROUTE 9 WITH 625 FT FRONTAGE ON JIMMIE LEEDS ROAD AND ALL UTILITIES. GREAT SITE FOR RESIDENTIAL TOWNHOUSES OR OFFICE, RESTAURANT, BANK, PHARMACY, RETAIL STORE, NURSING, ASSI...

**PROPERTY DETAILS** 

590676

2333.00

ROUTE 9 & JIMMIE LEEDS ROAD, Galloway Township, NJ, 08205

Price \$649,900.00