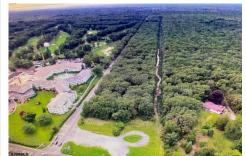

### **COMMENTS**

Listing #

**Taxes** 

PRIME RESIDENTIAL OR COMMERCIAL DEVELOPMENT SITE ON 3.5 ACRES WITH GREAT LOCATION ON CORNER OF ROUTE 9 AND JIMMIE LEEDS ROAD ADJACENT TO RENOWNED SEAVIEW COUNTRY CLUB. PROPERTY HAS 250 FT FRONTAGE ON ROUTE 9 WITH 625 FT FRONTAGE ON JIMMIE LEEDS ROAD AND ALL UTILITIES. GREAT SITE FOR RESIDENTIAL TOWNHOUSES OR OFFICE, RESTAURANT, BANK, PHARMACY, RETAIL STORE, NURSING, ASSI...