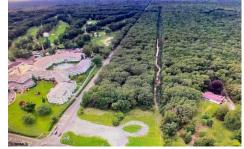

#### COMMENTS

PRIME RESIDENTIAL OR COMMERCIAL DEVELOPMENT SITE ON 3.5 ACRES WITH GREAT LOCATION ON CORNER OF ROUTE 9 AND JIMMIE LEEDS ROAD ADJACENT TO RENOWNED SEAVIEW COUNTRY CLUB. PROPERTY HAS 250 FT FRONTAGE ON ROUTE 9 WITH 625 FT FRONTAGE ON JIMMIE LEEDS ROAD AND ALL UTILITIES. GREAT SITE FOR RESIDENTIAL TOWNHOUSES OR OFFICE, RESTAURANT, BANK, PHARMACY, RETAIL STORE, NURSING, ASSI...