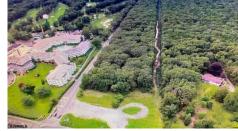

### COMMENTS

PRIME RESIDENTIAL OR COMMERCIAL DEVELOPMENT SITE ON 3.5 ACRES WITH GREAT LOCATION ON CORNER OF ROUTE 9 AND JIMMIE LEEDS ROAD ADJACENT TO RENOWNED SEAVIEW COUNTRY CLUB. PROPERTY HAS 250 FT FRONTAGE ON ROUTE 9 WITH 625 FT FRONTAGE ON JIMMIE LEEDS ROAD AND ALL UTILITIES. GREAT SITE FOR RESIDENTIAL TOWNHOUSES OR OFFICE, RESTAURANT, BANK, PHARMACY, RETAIL STORE, NURSING, ASSI...