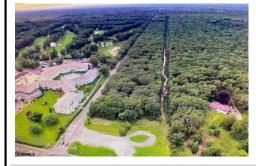

## COMMENTS

PRIME RESIDENTIAL OR COMMERCIAL DEVELOPMENT SITE ON 3.5 ACRES WITH GREAT LOCATION ON CORNER OF ROUTE 9 AND JIMMIE LEEDS ROAD ADJACENT TO RENOWNED SEAVIEW COUNTRY CLUB. PROPERTY HAS 250 FT FRONTAGE ON ROUTE 9 WITH 625 FT FRONTAGE ON JIMMIE LEEDS ROAD AND ALL UTILITIES. GREAT SITE FOR RESIDENTIAL TOWNHOUSES OR OFFICE, RESTAURANT, BANK, PHARMACY, RETAIL STORE, NURSING, ASSI...