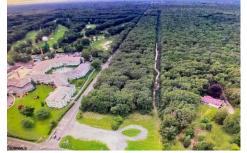

## COMMENTS

PRIME RESIDENTIAL OR COMMERCIAL DEVELOPMENT SITE ON 3.5 ACRES WITH GREAT LOCATION ON CORNER OF ROUTE 9 AND JIMMIE LEEDS ROAD ADJACENT TO RENOWNED SEAVIEW COUNTRY CLUB. PROPERTY HAS 250 FT FRONTAGE ON ROUTE 9 WITH 625 FT FRONTAGE ON JIMMIE LEEDS ROAD AND ALL UTILITIES. GREAT SITE FOR RESIDENTIAL TOWNHOUSES OR OFFICE, RESTAURANT, BANK, PHARMACY, RETAIL STORE, NURSING, ASSI...