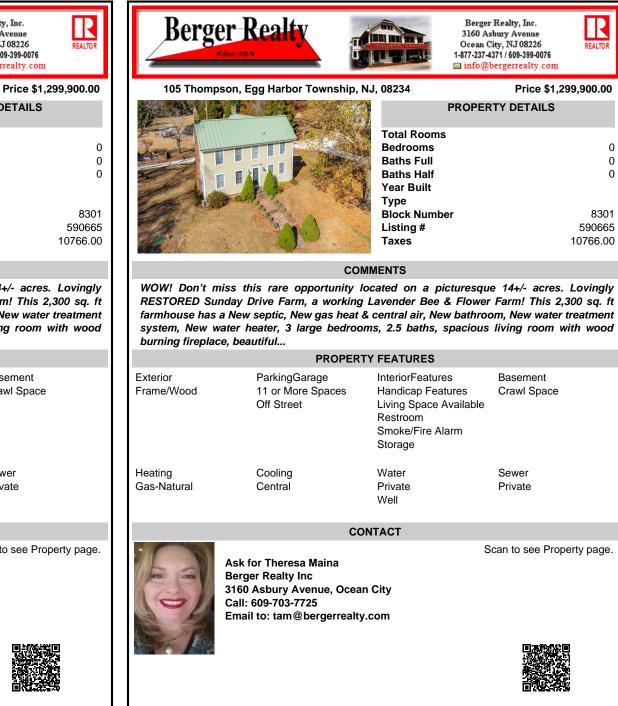

Berger Realty, Inc.

REALTO

105 Thompson, Egg Harbor Township, NJ, 08234

## COMMENTS

WOW! Don't miss this rare opportunity located on a picturesque 14+/- acres. Lovingly RESTORED Sunday Drive Farm, a working Lavender Bee & Flower Farm! This 2,300 sq. ft farmhouse has a New septic. New gas heat & central air, New bathroom, New water treatment system, New water heater, 3 large bedrooms, 2.5 baths, spacious living room with wood burning fireplace, beautiful...

| PROPERTY FEATURES      |                                                  |                                                                                                            |                         |
|------------------------|--------------------------------------------------|------------------------------------------------------------------------------------------------------------|-------------------------|
| Exterior<br>Frame/Wood | ParkingGarage<br>11 or More Spaces<br>Off Street | InteriorFeatures<br>Handicap Features<br>Living Space Available<br>Restroom<br>Smoke/Fire Alarm<br>Storage | Basement<br>Crawl Space |
| Heating<br>Gas-Natural | Cooling<br>Central                               | Water<br>Private<br>Well                                                                                   | Sewer<br>Private        |

CONTACT

Scan to see Property page.

Ask for Theresa Maina **Berger Realty Inc** 3160 Asbury Avenue, Ocean City Call: 609-703-7725 Email to: tam@bergerrealty.com