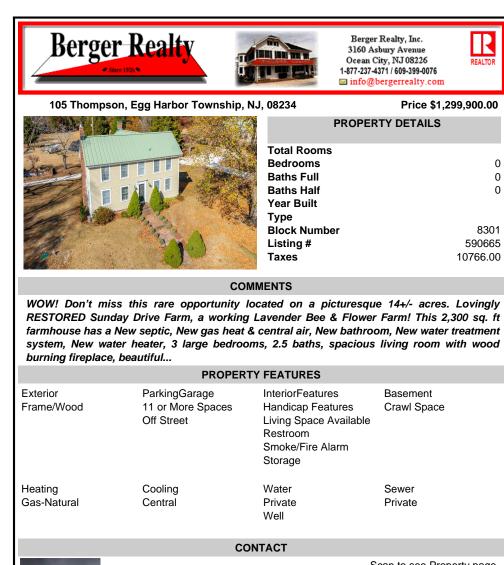

Berger Realty, Inc.

**3160 Asbury Avenue** 

REALTO

0

0

0

8301

590665

10766.00

Price \$1,299,900.00

105 Thompson, Egg Harbor Township, NJ, 08234

## COMMENTS

WOW! Don't miss this rare opportunity located on a picturesque 14+/- acres. Lovingly RESTORED Sunday Drive Farm, a working Lavender Bee & Flower Farm! This 2,300 sq. ft farmhouse has a New septic. New gas heat & central air, New bathroom, New water treatment system, New water heater, 3 large bedrooms, 2.5 baths, spacious living room with wood burning fireplace, beautiful...

| PROPERTY FEATURES      |                                                  |                                                                                                            |                         |
|------------------------|--------------------------------------------------|------------------------------------------------------------------------------------------------------------|-------------------------|
| Exterior<br>Frame/Wood | ParkingGarage<br>11 or More Spaces<br>Off Street | InteriorFeatures<br>Handicap Features<br>Living Space Available<br>Restroom<br>Smoke/Fire Alarm<br>Storage | Basement<br>Crawl Space |
| Heating<br>Gas-Natural | Cooling<br>Central                               | Water<br>Private<br>Well                                                                                   | Sewer<br>Private        |