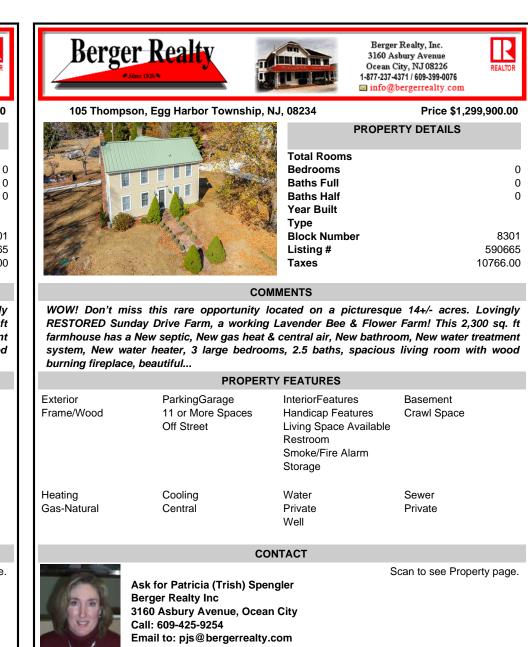

Berger Realty, Inc.

REALTO

8301

590665

10766.00

Price \$1,299,900.00

105 Thompson, Egg Harbor Township, NJ, 08234

## COMMENTS

WOW! Don't miss this rare opportunity located on a picturesque 14+/- acres. Lovingly RESTORED Sunday Drive Farm, a working Lavender Bee & Flower Farm! This 2,300 sq. ft farmhouse has a New septic. New gas heat & central air, New bathroom, New water treatment system, New water heater, 3 large bedrooms, 2.5 baths, spacious living room with wood burning fireplace, beautiful...