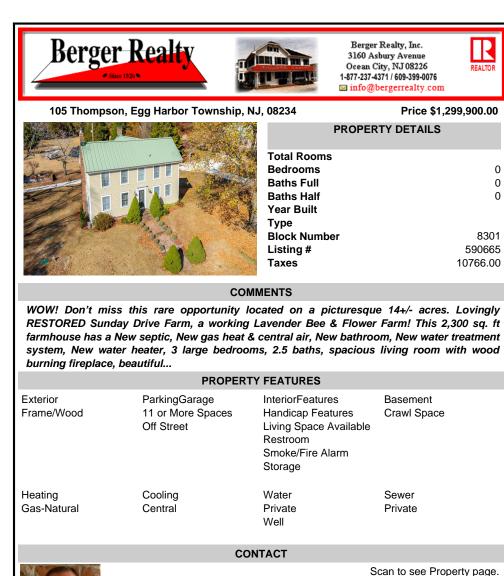

Berger Realty, Inc.

**3160 Asbury Avenue** 

REALTO

0

0

0

8301

590665

10766.00

Price \$1,299,900.00

105 Thompson, Egg Harbor Township, NJ, 08234

## COMMENTS

WOW! Don't miss this rare opportunity located on a picturesque 14+/- acres. Lovingly RESTORED Sunday Drive Farm, a working Lavender Bee & Flower Farm! This 2,300 sq. ft farmhouse has a New septic. New gas heat & central air, New bathroom, New water treatment system, New water heater, 3 large bedrooms, 2.5 baths, spacious living room with wood burning fireplace, beautiful...

| PROPERTY FEATURES      |                                                  |                                                                                                            |                         |
|------------------------|--------------------------------------------------|------------------------------------------------------------------------------------------------------------|-------------------------|
| Exterior<br>Frame/Wood | ParkingGarage<br>11 or More Spaces<br>Off Street | InteriorFeatures<br>Handicap Features<br>Living Space Available<br>Restroom<br>Smoke/Fire Alarm<br>Storage | Basement<br>Crawl Space |
| Heating<br>Gas-Natural | Cooling<br>Central                               | Water<br>Private<br>Well                                                                                   | Sewer<br>Private        |