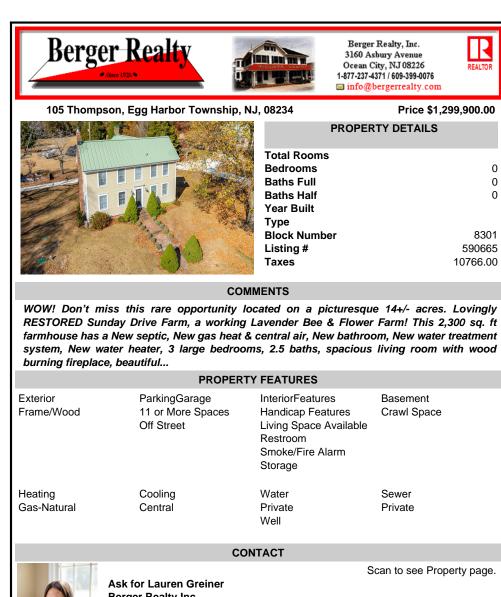

## COMMENTS

WOW! Don't miss this rare opportunity located on a picturesque 14+/- acres. Lovingly RESTORED Sunday Drive Farm, a working Lavender Bee & Flower Farm! This 2,300 sq. ft farmhouse has a New septic. New gas heat & central air, New bathroom, New water treatment system, New water heater, 3 large bedrooms, 2.5 baths, spacious living room with wood burning fireplace, beautiful...