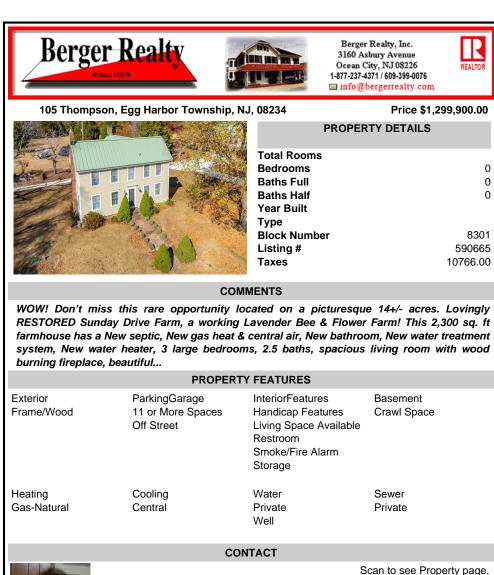

## COMMENTS

WOW! Don't miss this rare opportunity located on a picturesque 14+/- acres. Lovingly RESTORED Sunday Drive Farm, a working Lavender Bee & Flower Farm! This 2,300 sq. ft farmhouse has a New septic. New gas heat & central air, New bathroom, New water treatment system, New water heater, 3 large bedrooms, 2.5 baths, spacious living room with wood burning fireplace, beautiful...