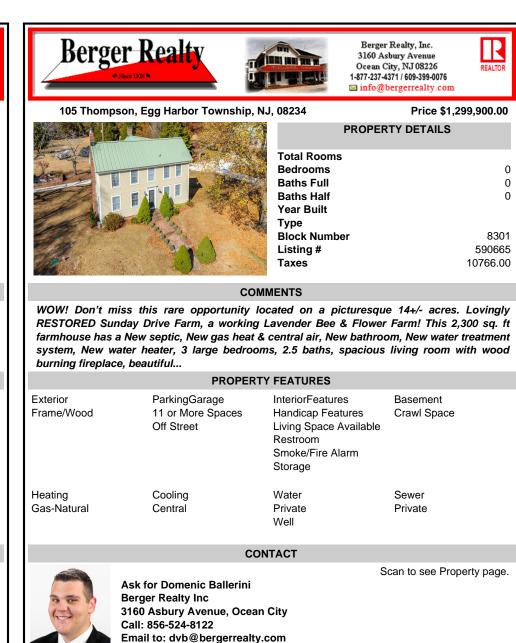

Berger Realty, Inc.

REALTO

0

0

0

8301

590665

10766.00

Price \$1,299,900.00

105 Thompson, Egg Harbor Township, NJ, 08234

## COMMENTS

WOW! Don't miss this rare opportunity located on a picturesque 14+/- acres. Lovingly RESTORED Sunday Drive Farm, a working Lavender Bee & Flower Farm! This 2,300 sq. ft farmhouse has a New septic. New gas heat & central air, New bathroom, New water treatment system, New water heater, 3 large bedrooms, 2.5 baths, spacious living room with wood burning fireplace, beautiful...

| PROPERTY FEATURES      |                                                  |                                                                                                            |                         |
|------------------------|--------------------------------------------------|------------------------------------------------------------------------------------------------------------|-------------------------|
| Exterior<br>Frame/Wood | ParkingGarage<br>11 or More Spaces<br>Off Street | InteriorFeatures<br>Handicap Features<br>Living Space Available<br>Restroom<br>Smoke/Fire Alarm<br>Storage | Basement<br>Crawl Space |
| Heating<br>Gas-Natural | Cooling<br>Central                               | Water<br>Private<br>Well                                                                                   | Sewer<br>Private        |