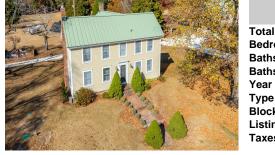

105 Thompson, Egg Harbor Township,

| NJ, 08234 |             | Price \$1,2      | Price \$1,299,900.00 |  |
|-----------|-------------|------------------|----------------------|--|
| 1         |             | PROPERTY DETAILS |                      |  |
|           | Total Rooms | 5                |                      |  |
|           | Bedrooms    |                  | 0                    |  |
|           | Baths Full  |                  | 0                    |  |
|           | Baths Half  |                  | 0                    |  |
|           | Year Built  |                  |                      |  |
|           | Туре        |                  |                      |  |
| 1.50      | Block Numb  | er               | 8301                 |  |
|           | Listing #   |                  | 590665               |  |
| 1         | Taxes       |                  | 10766.00             |  |
|           |             |                  |                      |  |

## COMMENTS

WOW! Don't miss this rare opportunity located on a picturesque 14+/- acres. Lovingly RESTORED Sunday Drive Farm, a working Lavender Bee & Flower Farm! This 2,300 sq. ft farmhouse has a New septic. New gas heat & central air, New bathroom, New water treatment system, New water heater, 3 large bedrooms, 2.5 baths, spacious living room with wood burning fireplace, beautiful...