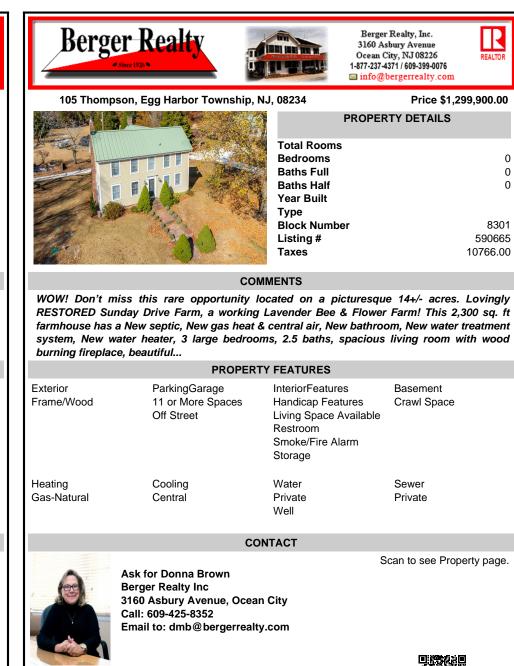

105 Thompson, Egg Harbor Township,

| NJ, 08234 |             | Price \$1,2      | Price \$1,299,900.00 |  |
|-----------|-------------|------------------|----------------------|--|
| 1         |             | PROPERTY DETAILS |                      |  |
|           | Total Rooms | 5                |                      |  |
|           | Bedrooms    |                  | 0                    |  |
|           | Baths Full  |                  | 0                    |  |
|           | Baths Half  |                  | 0                    |  |
|           | Year Built  |                  |                      |  |
|           | Туре        |                  |                      |  |
| 1.50      | Block Numb  | er               | 8301                 |  |
|           | Listing #   |                  | 590665               |  |
| 1         | Taxes       |                  | 10766.00             |  |
|           |             |                  |                      |  |

Berger Realty, Inc.

3160 Asbury Avenue

REALTO

## COMMENTS

WOW! Don't miss this rare opportunity located on a picturesque 14+/- acres. Lovingly RESTORED Sunday Drive Farm, a working Lavender Bee & Flower Farm! This 2,300 sq. ft farmhouse has a New septic. New gas heat & central air, New bathroom, New water treatment system, New water heater, 3 large bedrooms, 2.5 baths, spacious living room with wood burning fireplace, beautiful...

| PROPERTY FEATURES      |                                                  |                                                                                                            |                         |  |  |
|------------------------|--------------------------------------------------|------------------------------------------------------------------------------------------------------------|-------------------------|--|--|
| Exterior<br>Frame/Wood | ParkingGarage<br>11 or More Spaces<br>Off Street | InteriorFeatures<br>Handicap Features<br>Living Space Available<br>Restroom<br>Smoke/Fire Alarm<br>Storage | Basement<br>Crawl Space |  |  |
| Heating<br>Gas-Natural | Cooling<br>Central                               | Water<br>Private<br>Well                                                                                   | Sewer<br>Private        |  |  |

## CONTACT

Scan to see Property page.

Ask for Donna Brown Berger Realty Inc 3160 Asbury Avenue, Ocean City Call: 609-425-8352 Email to: dmb@bergerrealty.com