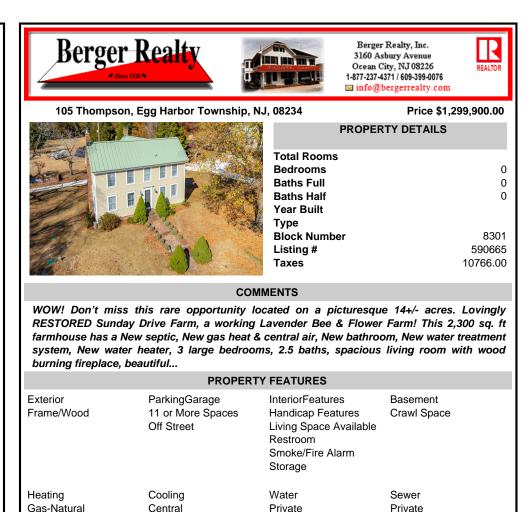

Berger Realty, Inc.

**PROPERTY DETAILS** 

REALTOP

0

0

0

8301

590665

10766.00

Price \$1,299,900.00

105 Thompson, Egg Harbor Township, NJ, 08234

| A Carlo | <u>B</u> | 之的 | PI                                                                                                              |
|---------|----------|----|-----------------------------------------------------------------------------------------------------------------|
|         |          |    | Total Rooms<br>Bedrooms<br>Baths Full<br>Baths Half<br>Year Built<br>Type<br>Block Number<br>Listing #<br>Taxes |

## COMMENTS

WOW! Don't miss this rare opportunity located on a picturesque 14+/- acres. Lovingly RESTORED Sunday Drive Farm, a working Lavender Bee & Flower Farm! This 2,300 sq. ft farmhouse has a New septic. New gas heat & central air, New bathroom, New water treatment system, New water heater, 3 large bedrooms, 2.5 baths, spacious living room with wood burning fireplace, beautiful...

|                        | PROPERTY FEATURES                                |                                                                                                            |                         |  |  |  |
|------------------------|--------------------------------------------------|------------------------------------------------------------------------------------------------------------|-------------------------|--|--|--|
| Exterior<br>Frame/Wood | ParkingGarage<br>11 or More Spaces<br>Off Street | InteriorFeatures<br>Handicap Features<br>Living Space Available<br>Restroom<br>Smoke/Fire Alarm<br>Storage | Basement<br>Crawl Space |  |  |  |
| Heating<br>Gas-Natural | Cooling<br>Central                               | Water<br>Private<br>Well                                                                                   | Sewer<br>Private        |  |  |  |