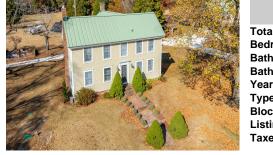

105 Thompson, Egg Harbor Township,

| , NJ, 08234 |                   | Price \$1,2      | 299,900.00 |
|-------------|-------------------|------------------|------------|
|             |                   | PROPERTY DETAILS |            |
|             | Total Rooms       | 5                |            |
|             | Bedrooms          |                  | 0          |
|             | Baths Full        |                  | 0          |
|             | Baths Half        |                  | 0          |
|             | Year Built        |                  |            |
|             | Туре              |                  |            |
| No. 1       | <b>Block Numb</b> | er               | 8301       |
|             | Listing #         |                  | 590665     |
|             | Taxes             |                  | 10766.00   |
| 1000        |                   |                  |            |

## COMMENTS

WOW! Don't miss this rare opportunity located on a picturesque 14+/- acres. Lovingly RESTORED Sunday Drive Farm, a working Lavender Bee & Flower Farm! This 2,300 sq. ft farmhouse has a New septic. New gas heat & central air, New bathroom, New water treatment system, New water heater, 3 large bedrooms, 2.5 baths, spacious living room with wood burning fireplace, beautiful...