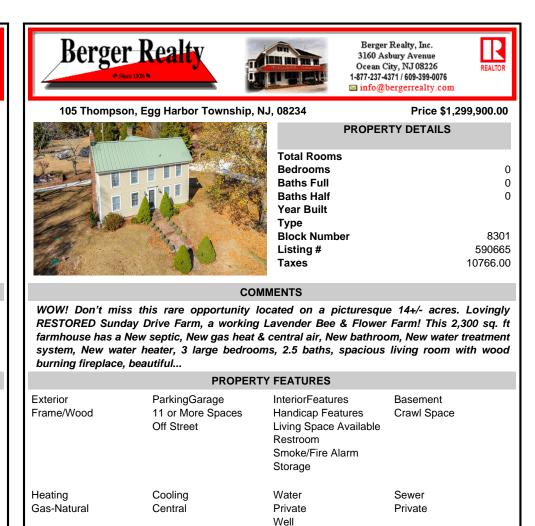

105 Thompson, Egg Harbor Township,

| , NJ, 08234 |                   | Price \$1,2      | 299,900.00 |
|-------------|-------------------|------------------|------------|
|             |                   | PROPERTY DETAILS |            |
|             | Total Rooms       | 5                |            |
|             | Bedrooms          |                  | 0          |
|             | Baths Full        |                  | 0          |
|             | Baths Half        |                  | 0          |
|             | Year Built        |                  |            |
|             | Туре              |                  |            |
| No. 1       | <b>Block Numb</b> | er               | 8301       |
|             | Listing #         |                  | 590665     |
|             | Taxes             |                  | 10766.00   |
| 1000        |                   |                  |            |

Berger Realty, Inc.

3160 Asbury Avenue

## COMMENTS

WOW! Don't miss this rare opportunity located on a picturesque 14+/- acres. Lovingly RESTORED Sunday Drive Farm, a working Lavender Bee & Flower Farm! This 2,300 sq. ft farmhouse has a New septic. New gas heat & central air, New bathroom, New water treatment system, New water heater, 3 large bedrooms, 2.5 baths, spacious living room with wood burning fireplace, beautiful...

| PROPERTY FEATURES      |                                                  |                                                                                                            |                         |  |  |
|------------------------|--------------------------------------------------|------------------------------------------------------------------------------------------------------------|-------------------------|--|--|
| Exterior<br>Frame/Wood | ParkingGarage<br>11 or More Spaces<br>Off Street | InteriorFeatures<br>Handicap Features<br>Living Space Available<br>Restroom<br>Smoke/Fire Alarm<br>Storage | Basement<br>Crawl Space |  |  |
| Heating<br>Gas-Natural | Cooling<br>Central                               | Water<br>Private<br>Well                                                                                   | Sewer<br>Private        |  |  |