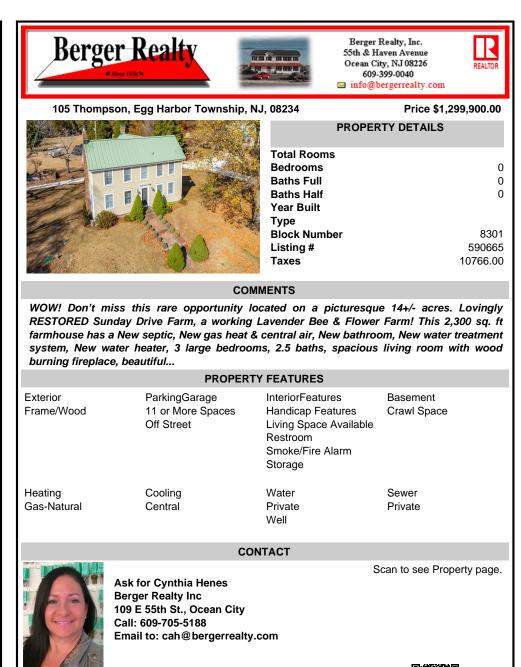

## COMMENTS

WOW! Don't miss this rare opportunity located on a picturesque 14+/- acres. Lovingly RESTORED Sunday Drive Farm, a working Lavender Bee & Flower Farm! This 2,300 sq. ft farmhouse has a New septic. New gas heat & central air, New bathroom, New water treatment system, New water heater, 3 large bedrooms, 2.5 baths, spacious living room with wood burning fireplace, beautiful...