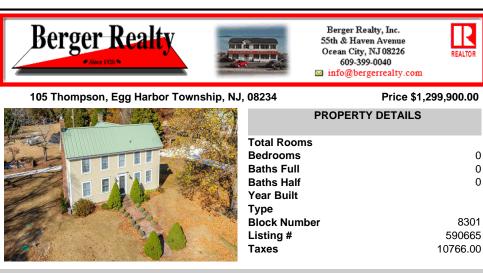

## COMMENTS

WOW! Don't miss this rare opportunity located on a picturesque 14+/- acres. Lovingly RESTORED Sunday Drive Farm, a working Lavender Bee & Flower Farm! This 2,300 sq. ft farmhouse has a New septic. New gas heat & central air, New bathroom, New water treatment system, New water heater, 3 large bedrooms, 2.5 baths, spacious living room with wood burning fireplace, beautiful...