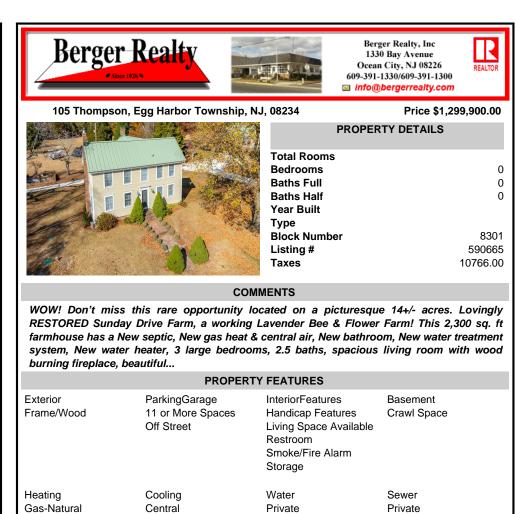

105 Thompson, Egg Harbor Township, NJ, 08234

## Price \$1,299,900.00 **PROPERTY DETAILS** Total Rooms Bedrooms 0 Baths Full 0 **Baths Half** 0 Year Built 8301 Block Number Listing # 590665 10766.00

Berger Realty, Inc

1330 Bay Avenue

Ocean City, NJ 08226

## COMMENTS

WOW! Don't miss this rare opportunity located on a picturesque 14+/- acres. Lovingly RESTORED Sunday Drive Farm, a working Lavender Bee & Flower Farm! This 2,300 sq. ft farmhouse has a New septic. New gas heat & central air, New bathroom, New water treatment system, New water heater, 3 large bedrooms, 2.5 baths, spacious living room with wood burning fireplace, beautiful...

| PROPERTY FEATURES      |                                                  |                                                                                                            |                         |
|------------------------|--------------------------------------------------|------------------------------------------------------------------------------------------------------------|-------------------------|
| Exterior<br>Frame/Wood | ParkingGarage<br>11 or More Spaces<br>Off Street | InteriorFeatures<br>Handicap Features<br>Living Space Available<br>Restroom<br>Smoke/Fire Alarm<br>Storage | Basement<br>Crawl Space |
| Heating<br>Gas-Natural | Cooling<br>Central                               | Water<br>Private<br>Well                                                                                   | Sewer<br>Private        |