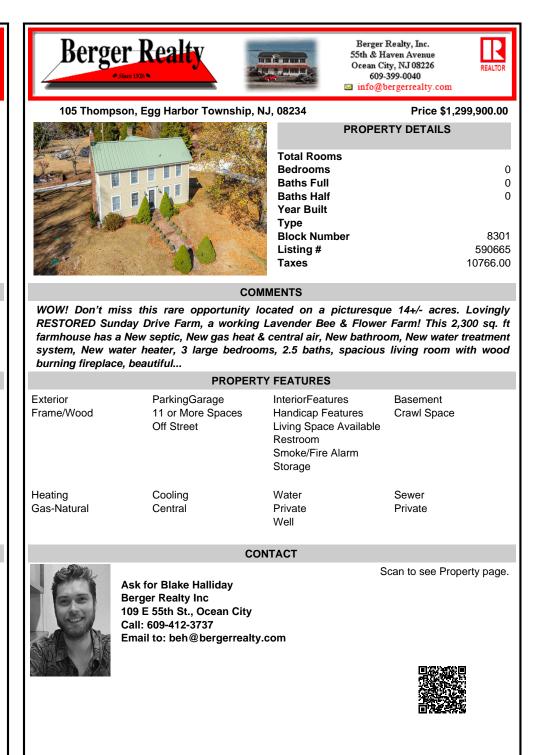

WOW! Don't miss this rare opportunity located on a picturesque 14+/- acres. Lovingly RESTORED Sunday Drive Farm, a working Lavender Bee & Flower Farm! This 2,300 sq. ft farmhouse has a New septic, New gas heat & central air, New bathroom, New water treatment system, New water heater, 3 large bedrooms, 2.5 baths, spacious living room with wood burning fireplace, beautiful...