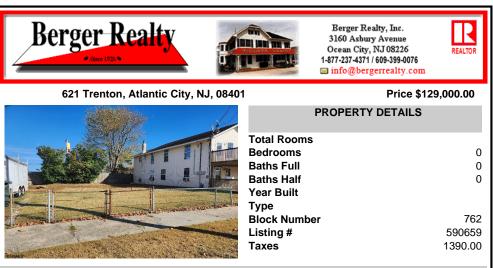

## COMMENTS

We are excited to present a fantastic opportunity to own a prime lot for sale in Chelsea Heights a vibrant area in Atlantic City, NJ. This spacious 40\'x 58\' lot offers breathtaking views of the bay, making it the perfect canvas for your dream home or investment property. Imagine waking up to the serene beauty of the water and enjoying the lively atmosphere of one of New ...