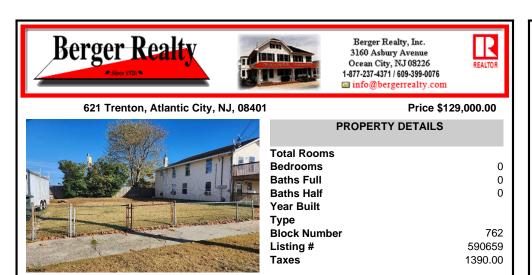

## COMMENTS

We are excited to present a fantastic opportunity to own a prime lot for sale in Chelsea Heights a vibrant area in Atlantic City, NJ. This spacious 40\'x 58\' lot offers breathtaking views of the bay, making it the perfect canvas for your dream home or investment property. Imagine waking up to the serene beauty of the water and enjoying the lively atmosphere of one of New ...

## COMMENTS

**Block Number** 

Listing #

Taxes

We are excited to present a fantastic opportunity to own a prime lot for sale in Chelsea Heights a vibrant area in Atlantic City, NJ. This spacious 40\'x 58\' lot offers breathtaking views of the bay, making it the perfect canvas for your dream home or investment property. Imagine waking up to the serene beauty of the water and enjoying the lively atmosphere of one of New ...