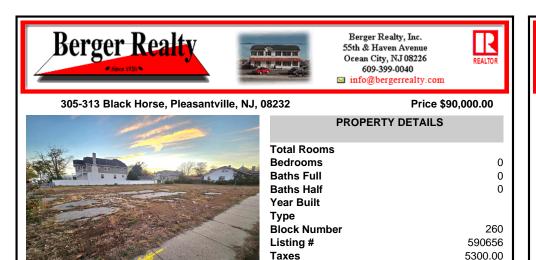

## COMMENTS

Prime commercial property with outstanding highway exposure and visibility now available for sale in Pleasantville! This property is situated in the Urban Enterprise Zone (UEZ) zoning district, located at the corner of BHP (Verona Ave) and Lyons Court. Buyers are advised to perform their own due diligence. All reasonable offers welcome!...

## **PROPERTY FEATURES**

COMMENTS

Prime commercial property with outstanding highway exposure and visibility now available

for sale in Pleasantville! This property is situated in the Urban Enterprise Zone (UEZ) zoning

district, located at the corner of BHP (Verona Ave) and Lyons Court. Buyers are advised to

CONTACT

Scan to see Property page.

260

590656

5300.00

109 E 55th St., Ocean City Email to: dph@bergerrealty.com

perform their own due diligence. All reasonable offers welcome!...