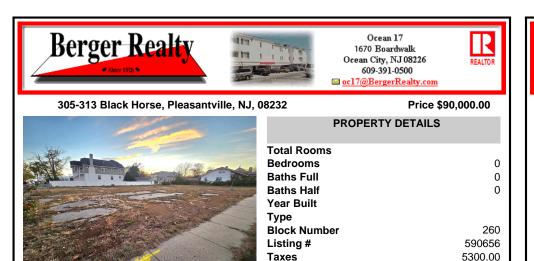

#### COMMENTS

Prime commercial property with outstanding highway exposure and visibility now available for sale in Pleasantville! This property is situated in the Urban Enterprise Zone (UEZ) zoning district, located at the corner of BHP (Verona Ave) and Lyons Court. Buyers are advised to perform their own due diligence. All reasonable offers welcome!...

## COMMENTS

Prime commercial property with outstanding highway exposure and visibility now available for sale in Pleasantville! This property is situated in the Urban Enterprise Zone (UEZ) zoning district, located at the corner of BHP (Verona Ave) and Lyons Court. Buyers are advised to perform their own due diligence. All reasonable offers welcome!...