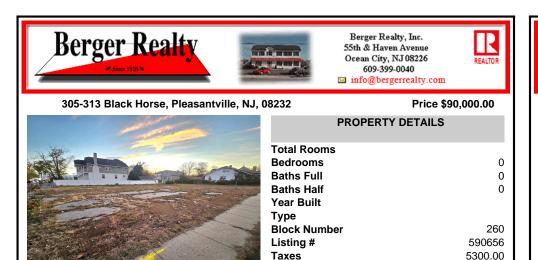

## COMMENTS

Prime commercial property with outstanding highway exposure and visibility now available for sale in Pleasantville! This property is situated in the Urban Enterprise Zone (UEZ) zoning district, located at the corner of BHP (Verona Ave) and Lyons Court. Buyers are advised to perform their own due diligence. All reasonable offers welcome!...