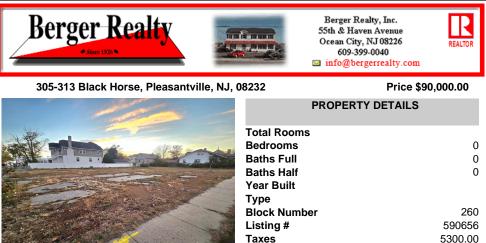

## COMMENTS

Prime commercial property with outstanding highway exposure and visibility now available for sale in Pleasantville! This property is situated in the Urban Enterprise Zone (UEZ) zoning district, located at the corner of BHP (Verona Ave) and Lyons Court. Buyers are advised to perform their own due diligence. All reasonable offers welcome!...